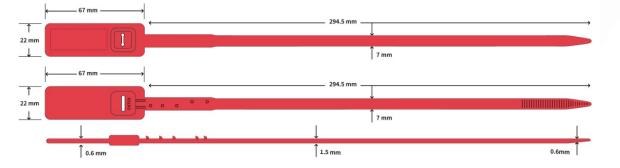

# Omec 350

- Smooth ribbon, pull-tight seal
- This seal is ideal for applications where strength is the requirement.
- Showcases a rolled heat staking technology that secures the metal spring insert to the body
- You are assured with proof of tampering in case of forced opening or cutting
- Protects and ensures content security for high risk or high value situations
- Each seal features a unique number for added security and easy auditing

## Average Breaking Strength

50kg